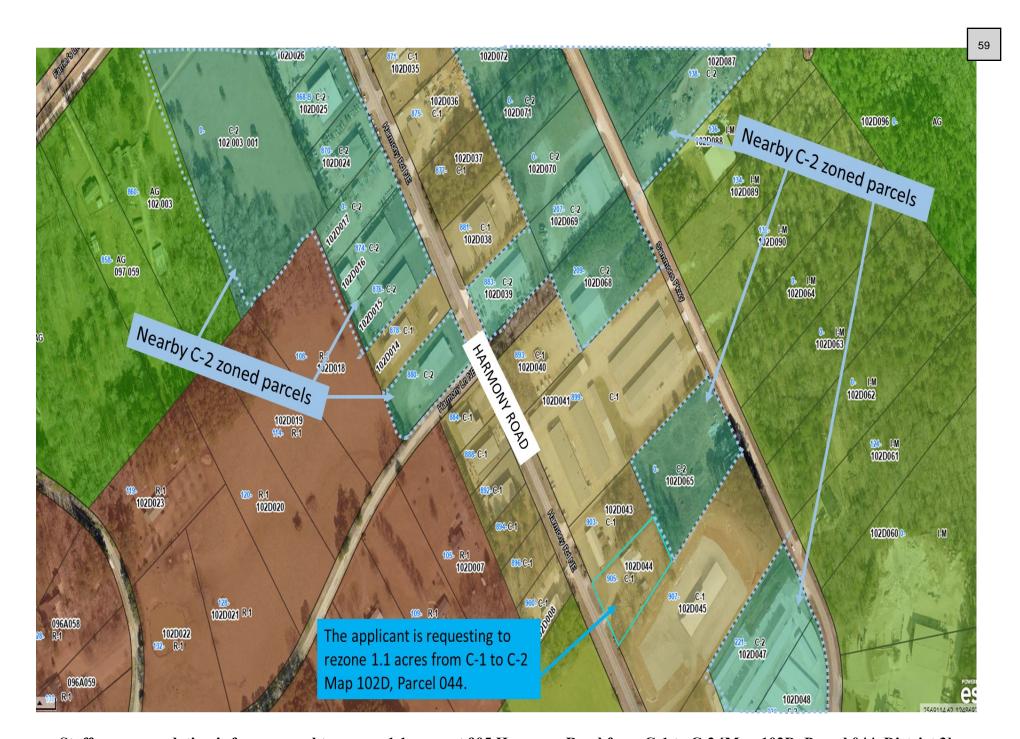

#### Requests

- 5. Request by **Christopher Conrad** for a rear yard setback variance at 157 B Thunder Road. Presently zoned R-1. [Map 102B, Parcel 069, District 3].
- 6. Request by **Jef Hulgan**, **agent for David Cozart** for a left and right side yard setback variance at 331 Shelton Drive. Presently zoned R-2. [Map 057C, Parcel 238, District 4].
- 7. Request by **Peyton Robinson** to rezone 1.1 acres at 905 Harmony Road from C-1 to C-2. [Map 102D, Parcel 044, District 3].\*
- 8. Request by Steven A. Rowland, agent for Norman E. Coleman Jr. to rezone 8.85 acres at 886 Milledgeville Road from C-1/C-2 to C-2. [Map 087, Part of Parcel 028, District 4].\*
- 9. Request by Steven A. Rowland, agent for Norman E. Coleman to rezone 47.81 acres at 886 Milledgeville Road from C-1/C-2 to AG. [Map 087, Part of Parcel 028, District 4].\*
- 10. Request by **Steven A. Rowland, agent for Norman E. Coleman** to rezone 4.71 acres on Milledgeville Road from C-1/C-2 to C-2. [**Map 087, Parcel 029, District 4**].\*

\*The Putnam County Board of Commissioners will hear these agenda items on <u>August 15, 2023</u> at 6:00 P.M., in the Putnam County Administration Building, 117 Putnam Drive, Room 203, Eatonton, GA 31024.