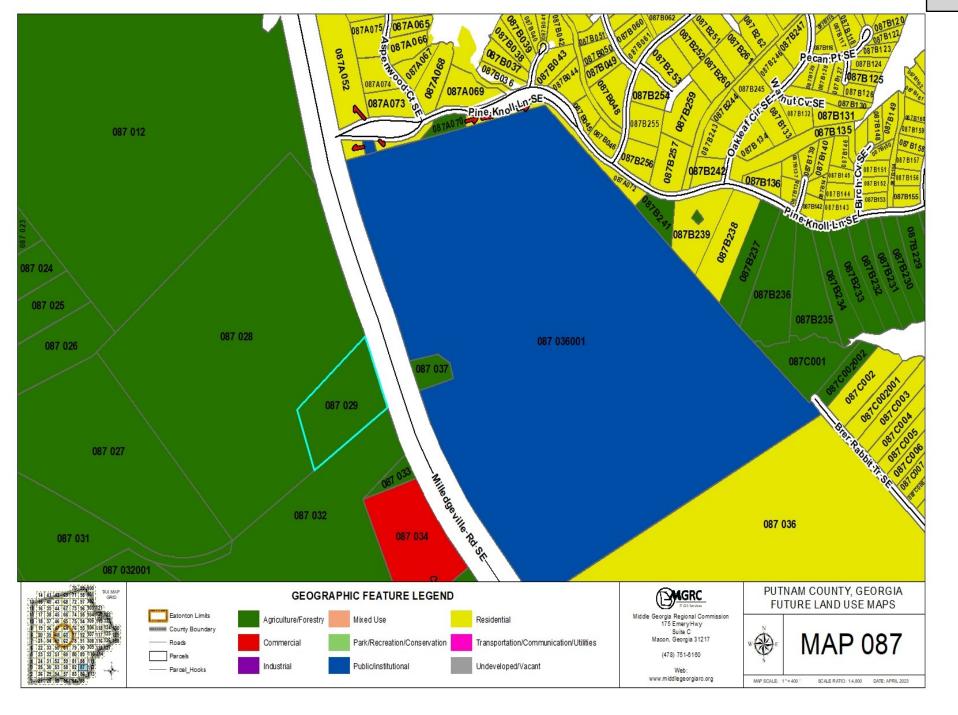

#### Requests

- 5. Request by **Christopher Conrad** for a rear yard setback variance at 157 B Thunder Road. Presently zoned R-1. [Map 102B, Parcel 069, District 3].
- 6. Request by **Jef Hulgan**, **agent for David Cozart** for a left and right side yard setback variance at 331 Shelton Drive. Presently zoned R-2. [Map 057C, Parcel 238, District 4].
- 7. Request by **Peyton Robinson** to rezone 1.1 acres at 905 Harmony Road from C-1 to C-2. [Map 102D, Parcel 044, District 3].\*
- 8. Request by Steven A. Rowland, agent for Norman E. Coleman Jr. to rezone 8.85 acres at 886 Milledgeville Road from C-1/C-2 to C-2. [Map 087, Part of Parcel 028, District 4].\*
- 9. Request by Steven A. Rowland, agent for Norman E. Coleman to rezone 47.81 acres at 886 Milledgeville Road from C-1/C-2 to AG. [Map 087, Part of Parcel 028, District 4].\*
- 10. Request by **Steven A. Rowland, agent for Norman E. Coleman** to rezone 4.71 acres on Milledgeville Road from C-1/C-2 to C-2. [**Map 087, Parcel 029, District 4**].\*