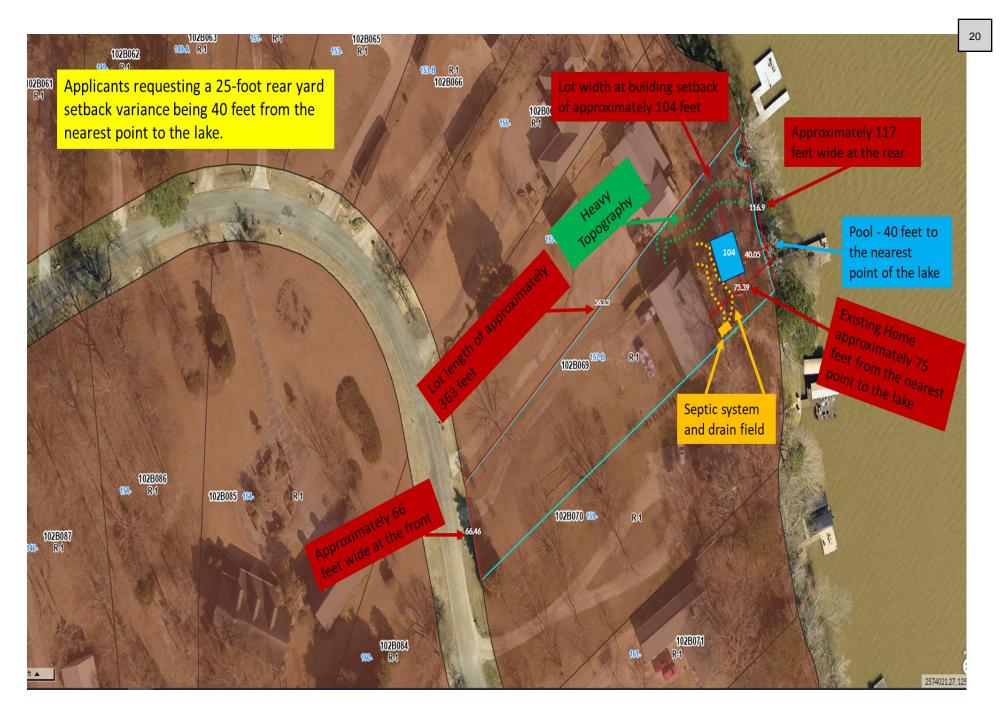

I am writing on the behalf of Andrew Ringer regarding the property located at 157B Thunder Road, in which we plan to build a pool. We are requesting a variance on the front (75'), and a reduction (52') on the west side seawall, where the seawall wraps around into a small "cove" area. We request the setbacks from the lake in order to best accommodate the home and septic system in the heavy topography and unique shape of this property. Our hope is to build a home that accommodates our needs on a single living level, which is challenging with the existing topography.

The challenges of the heavy topography and unique shape of the lot are the reason we ask for the relief from the current setbacks. At the time the community was platted, the setbacks recorded with the covenants and were used when permitting adjacent properties built earlier in the development. Our variance request is consistent with the setbacks our adjacent, and neighborhood properties used during construction.

Placing the home forward on the lot gives us the ability to put the septic field lines back toward the lane coming in from the street and will follow the grade in manner that allows the best septic system per the soils report. It also allows the home to be built approximately 35' from the ease side property which gives us the ability to maintain a tree buffer from the existing neighbor and away from a portion of the challenging topography.

Requesting the variance gives us the ability to put the septic field lines back toward the lane coming in from the street and will follow the grade in manner that allows the best septic system per the soils report. It also allows the home to be built approximately 40' from the East side property which gives us the ability to maintain a tree buffer from the existing neighbor and away from a portion of the challenging topography.

We feel that a variance should be allowed as there are exceptional conditions pertaining to this particular piece of property due to its size, shape and topography. The variance proposed is the minimum variance which makes possible the reasonable use of the property, as such conditions are peculiar to said piece of property. Finally, relief, if granted, would not cause substantial detriment to the public good or impair the purposes of any variance rules.