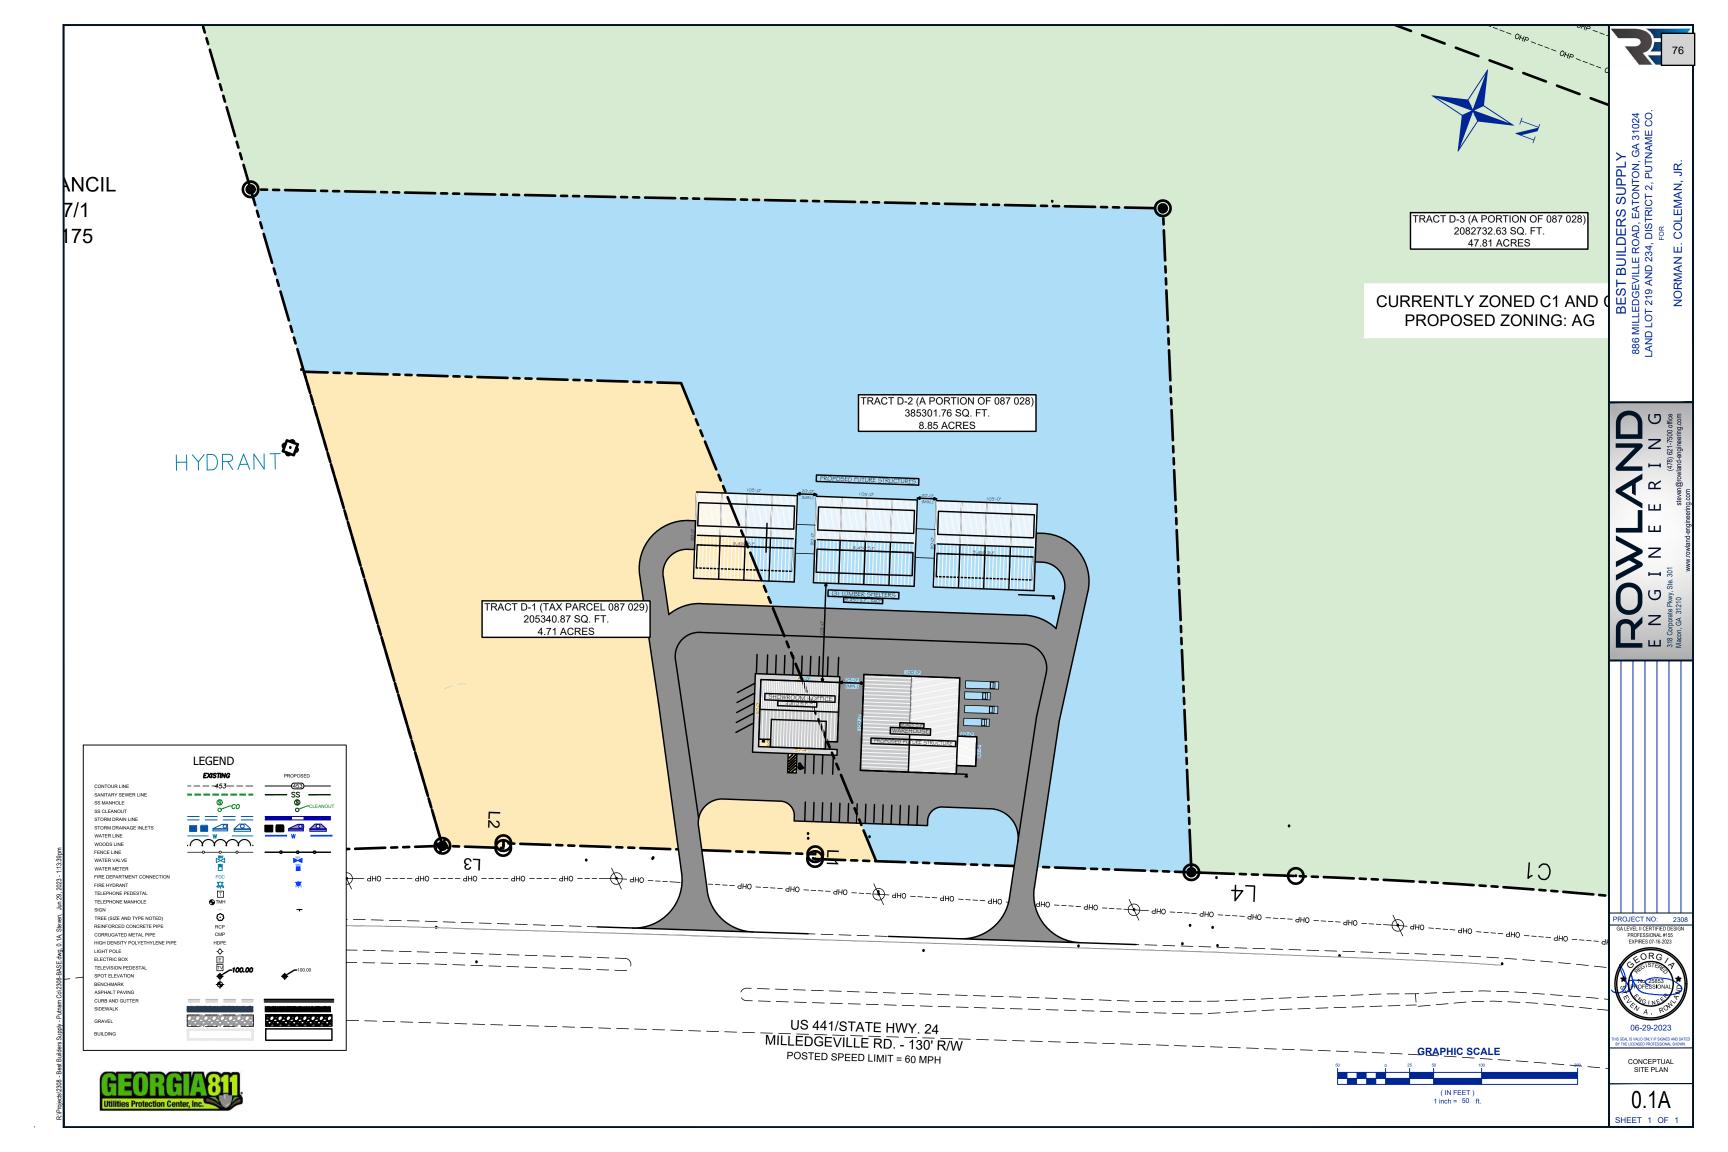

#### Requests

- 5. Request by **Christopher Conrad** for a rear yard setback variance at 157 B Thunder Road. Presently zoned R-1. [Map 102B, Parcel 069, District 3].
- 6. Request by **Jef Hulgan**, **agent for David Cozart** for a left and right side yard setback variance at 331 Shelton Drive. Presently zoned R-2. [Map 057C, Parcel 238, District 4].
- 7. Request by **Peyton Robinson** to rezone 1.1 acres at 905 Harmony Road from C-1 to C-2. [Map 102D, Parcel 044, District 3].\*
- 8. Request by Steven A. Rowland, agent for Norman E. Coleman Jr. to rezone 8.85 acres at 886 Milledgeville Road from C-1/C-2 to C-2. [Map 087, Part of Parcel 028, District 4].\*
- 9. Request by Steven A. Rowland, agent for Norman E. Coleman to rezone 47.81 acres at 886 Milledgeville Road from C-1/C-2 to AG. [Map 087, Part of Parcel 028, District 4].\*
- 10. Request by **Steven A. Rowland, agent for Norman E. Coleman** to rezone 4.71 acres on Milledgeville Road from C-1/C-2 to C-2. [**Map 087, Parcel 029, District 4**].\*