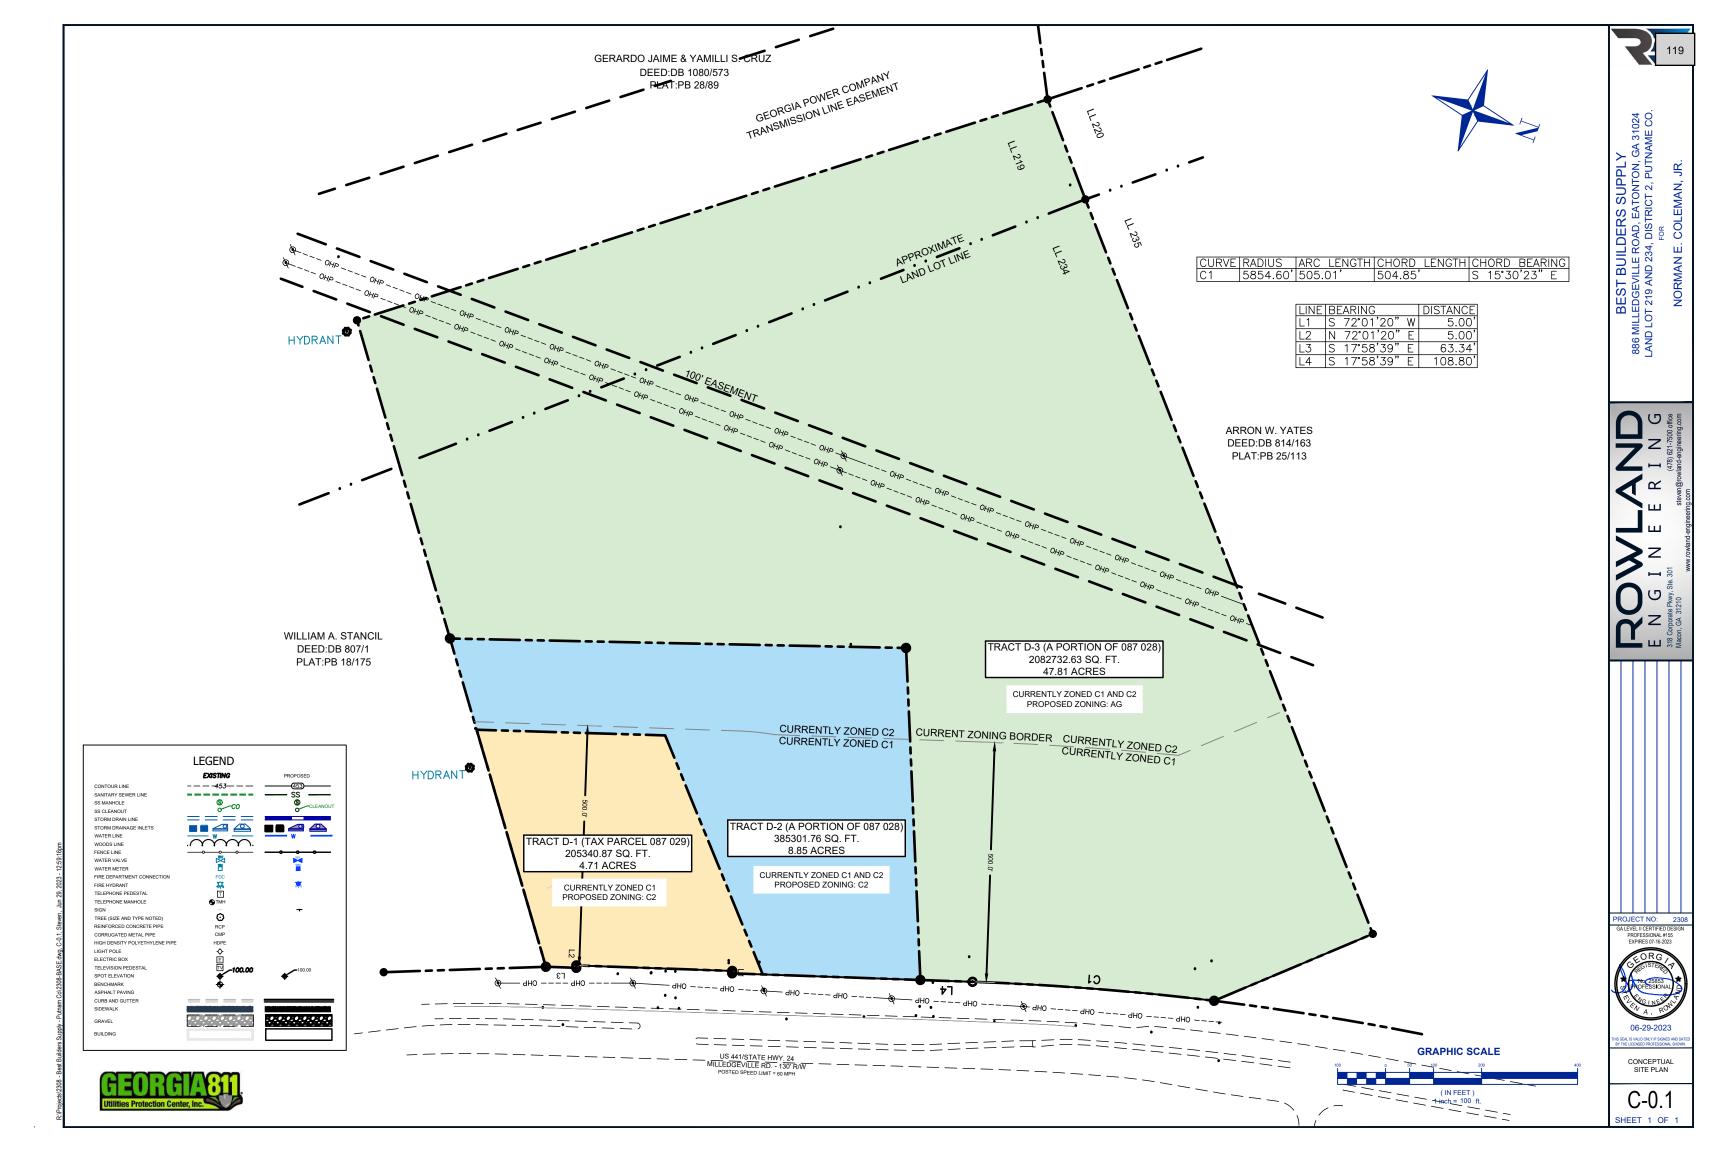

#### Requests

- 5. Request by **Christopher Conrad** for a rear yard setback variance at 157 B Thunder Road. Presently zoned R-1. [Map 102B, Parcel 069, District 3].
- 6. Request by **Jef Hulgan**, **agent for David Cozart** for a left and right side yard setback variance at 331 Shelton Drive. Presently zoned R-2. [Map 057C, Parcel 238, District 4].
- 7. Request by **Peyton Robinson** to rezone 1.1 acres at 905 Harmony Road from C-1 to C-2. [Map 102D, Parcel 044, District 3].\*
- 8. Request by Steven A. Rowland, agent for Norman E. Coleman Jr. to rezone 8.85 acres at 886 Milledgeville Road from C-1/C-2 to C-2. [Map 087, Part of Parcel 028, District 4].\*
- 9. Request by Steven A. Rowland, agent for Norman E. Coleman to rezone 47.81 acres at 886 Milledgeville Road from C-1/C-2 to AG. [Map 087, Part of Parcel 028, District 4].\*
- 10. Request by **Steven A. Rowland, agent for Norman E. Coleman** to rezone 4.71 acres on Milledgeville Road from C-1/C-2 to C-2. [**Map 087, Parcel 029, District 4**].\*

The full meeting package can be reviewed in the Planning & Development office upon request.

The Board of Commissioners reserves the right to continue the meeting to another time and place in the event the number of people in attendance at the meeting, including the Board of Commissioners, staff, and members of the public exceeds the legal limits.

The Board of Commissioners' hearing will be conducted pursuant to O.C.G.A. 50-14-1 and Section 66-152 of the Putnam County Code of Ordinances and meets the requirements of the Zoning Procedures Laws established in O.C.G.A 36-66.

Individuals with disabilities who require certain accommodations in order to allow them to observe and/or participate in this meeting, or who have questions regarding the accessibility of the meeting or the facilities are required to contact the ADA Compliance Officer, at least three business days in advance of the meeting at 706-485-2776 to allow the County to make reasonable accommodations for those persons.