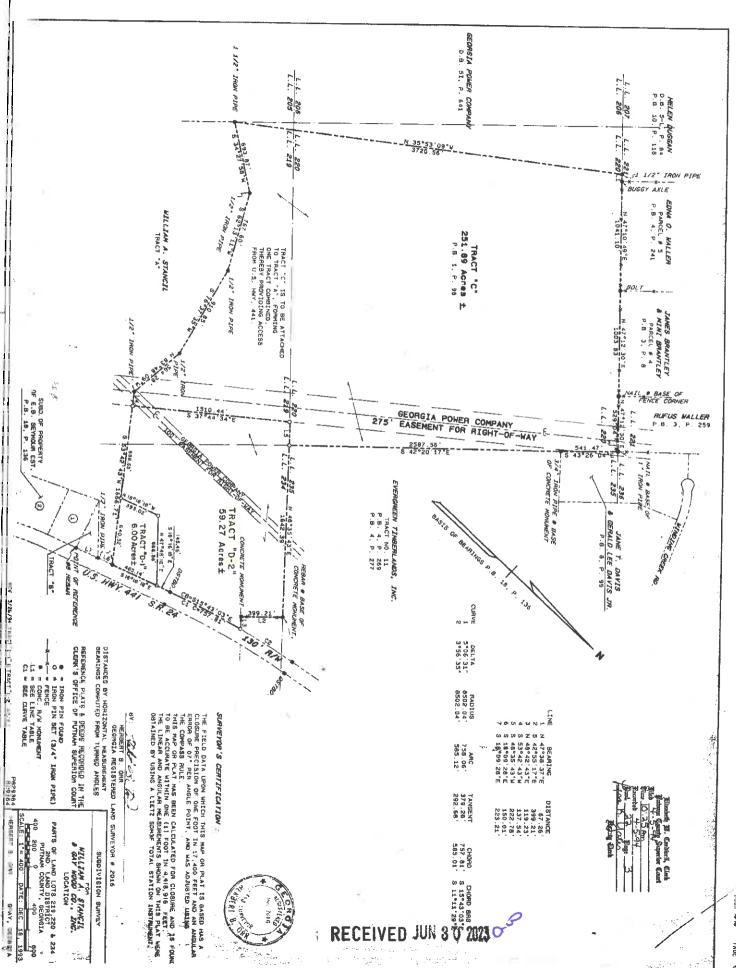

#### Requests

- 5. Request by **Christopher Conrad** for a rear yard setback variance at 157 B Thunder Road. Presently zoned R-1. [Map 102B, Parcel 069, District 3].
- 6. Request by **Jef Hulgan**, **agent for David Cozart** for a left and right side yard setback variance at 331 Shelton Drive. Presently zoned R-2. [Map 057C, Parcel 238, District 4].
- 7. Request by **Peyton Robinson** to rezone 1.1 acres at 905 Harmony Road from C-1 to C-2. [Map 102D, Parcel 044, District 3].\*
- 8. Request by Steven A. Rowland, agent for Norman E. Coleman Jr. to rezone 8.85 acres at 886 Milledgeville Road from C-1/C-2 to C-2. [Map 087, Part of Parcel 028, District 4].\*
- 9. Request by Steven A. Rowland, agent for Norman E. Coleman to rezone 47.81 acres at 886 Milledgeville Road from C-1/C-2 to AG. [Map 087, Part of Parcel 028, District 4].\*
- 10. Request by **Steven A. Rowland, agent for Norman E. Coleman** to rezone 4.71 acres on Milledgeville Road from C-1/C-2 to C-2. [**Map 087, Parcel 029, District 4**].\*

The full meeting package can be reviewed in the Planning & Development office upon request.

The Board of Commissioners reserves the right to continue the meeting to another time and place in the event the number of people in attendance at the meeting, including the Board of Commissioners, staff, and members of the public exceeds the legal limits.

The Board of Commissioners' hearing will be conducted pursuant to O.C.G.A. 50-14-1 and Section 66-152 of the Putnam County Code of Ordinances and meets the requirements of the Zoning Procedures Laws established in O.C.G.A 36-66.

Individuals with disabilities who require certain accommodations in order to allow them to observe and/or participate in this meeting, or who have questions regarding the accessibility of the meeting or the facilities are required to contact the ADA Compliance Officer, at least three business days in advance of the meeting at 706-485-2776 to allow the County to make reasonable accommodations for those persons.