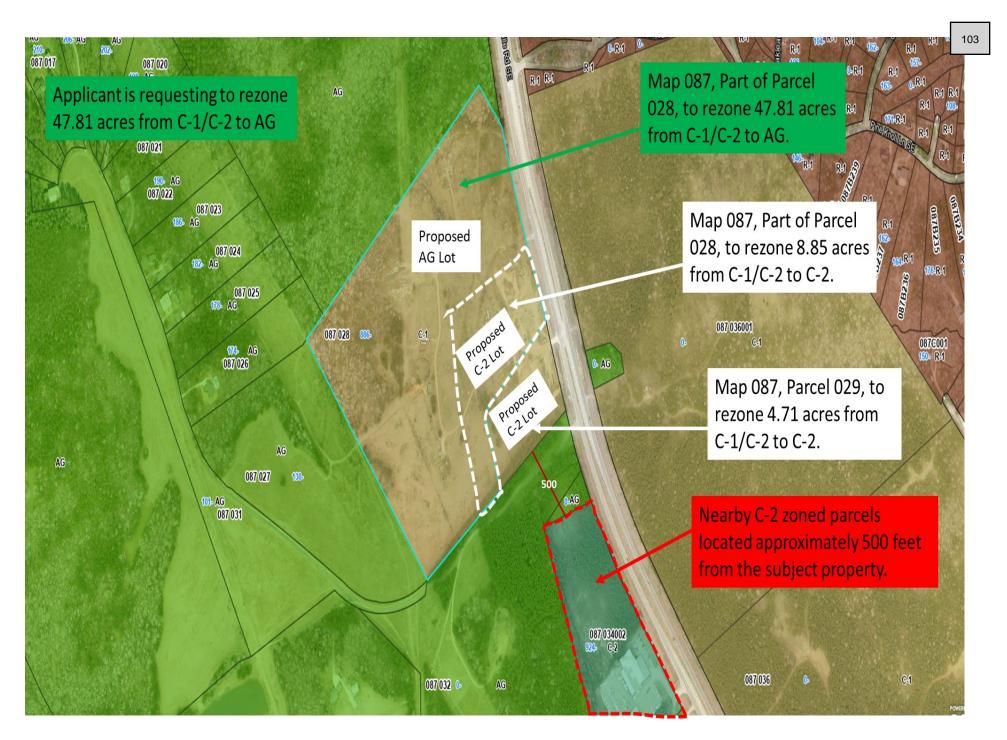

#### Requests

- 5. Request by **Christopher Conrad** for a rear yard setback variance at 157 B Thunder Road. Presently zoned R-1. [Map 102B, Parcel 069, District 3].
- 6. Request by **Jef Hulgan**, **agent for David Cozart** for a left and right side yard setback variance at 331 Shelton Drive. Presently zoned R-2. [Map 057C, Parcel 238, District 4].
- 7. Request by **Peyton Robinson** to rezone 1.1 acres at 905 Harmony Road from C-1 to C-2. [Map 102D, Parcel 044, District 3].\*
- 8. Request by Steven A. Rowland, agent for Norman E. Coleman Jr. to rezone 8.85 acres at 886 Milledgeville Road from C-1/C-2 to C-2. [Map 087, Part of Parcel 028, District 4].\*
- 9. Request by Steven A. Rowland, agent for Norman E. Coleman to rezone 47.81 acres at 886 Milledgeville Road from C-1/C-2 to AG. [Map 087, Part of Parcel 028, District 4].\*
- 10. Request by **Steven A. Rowland, agent for Norman E. Coleman** to rezone 4.71 acres on Milledgeville Road from C-1/C-2 to C-2. [**Map 087, Parcel 029, District 4**].\*

The full meeting package can be reviewed in the Planning & Development office upon request.

The Board of Commissioners reserves the right to continue the meeting to another time and place in the event the number of people in attendance at the meeting, including the Board of Commissioners, staff, and members of the public exceeds the legal limits.

The Board of Commissioners' hearing will be conducted pursuant to O.C.G.A. 50-14-1 and Section 66-152 of the Putnam County Code of Ordinances and meets the requirements of the Zoning Procedures Laws established in O.C.G.A 36-66.

Individuals with disabilities who require certain accommodations in order to allow them to observe and/or participate in this meeting, or who have questions regarding the accessibility of the meeting or the facilities are required to contact the ADA Compliance Officer, at least three business days in advance of the meeting at 706-485-2776 to allow the County to make reasonable accommodations for those persons.