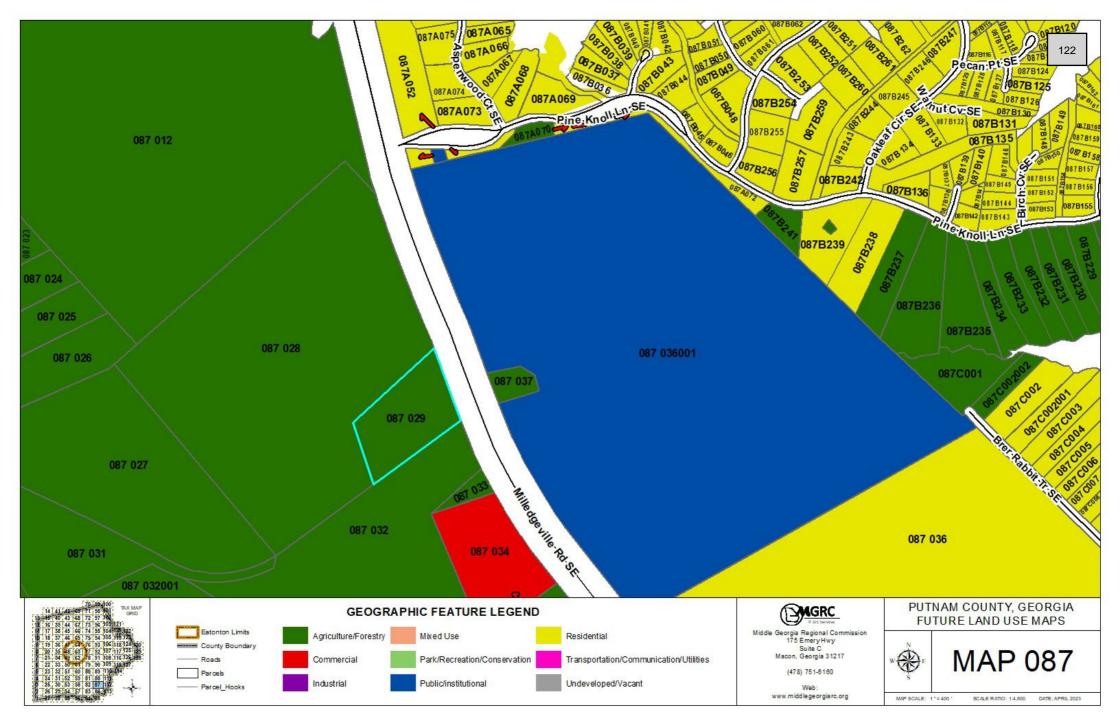

#### Requests

- 5. Request by **Christopher Conrad** for a rear yard setback variance at 157 B Thunder Road. Presently zoned R-1. [Map 102B, Parcel 069, District 3].
- 6. Request by **Jef Hulgan**, **agent for David Cozart** for a left and right side yard setback variance at 331 Shelton Drive. Presently zoned R-2. [Map 057C, Parcel 238, District 4].
- 7. Request by **Peyton Robinson** to rezone 1.1 acres at 905 Harmony Road from C-1 to C-2. [Map 102D, Parcel 044, District 3].\*
- 8. Request by Steven A. Rowland, agent for Norman E. Coleman Jr. to rezone 8.85 acres at 886 Milledgeville Road from C-1/C-2 to C-2. [Map 087, Part of Parcel 028, District 4].\*
- 9. Request by Steven A. Rowland, agent for Norman E. Coleman to rezone 47.81 acres at 886 Milledgeville Road from C-1/C-2 to AG. [Map 087, Part of Parcel 028, District 4].\*
- 10. Request by **Steven A. Rowland, agent for Norman E. Coleman** to rezone 4.71 acres on Milledgeville Road from C-1/C-2 to C-2. [**Map 087, Parcel 029, District 4**].\*

The full meeting package can be reviewed in the Planning & Development office upon request.

The Board of Commissioners reserves the right to continue the meeting to another time and place in the event the number of people in attendance at the meeting, including the Board of Commissioners, staff, and members of the public exceeds the legal limits.

The Board of Commissioners' hearing will be conducted pursuant to O.C.G.A. 50-14-1 and Section 66-152 of the Putnam County Code of Ordinances and meets the requirements of the Zoning Procedures Laws established in O.C.G.A 36-66.

Individuals with disabilities who require certain accommodations in order to allow them to observe and/or participate in this meeting, or who have questions regarding the accessibility of the meeting or the facilities are required to contact the ADA Compliance Officer, at least three business days in advance of the meeting at 706-485-2776 to allow the County to make reasonable accommodations for those persons.