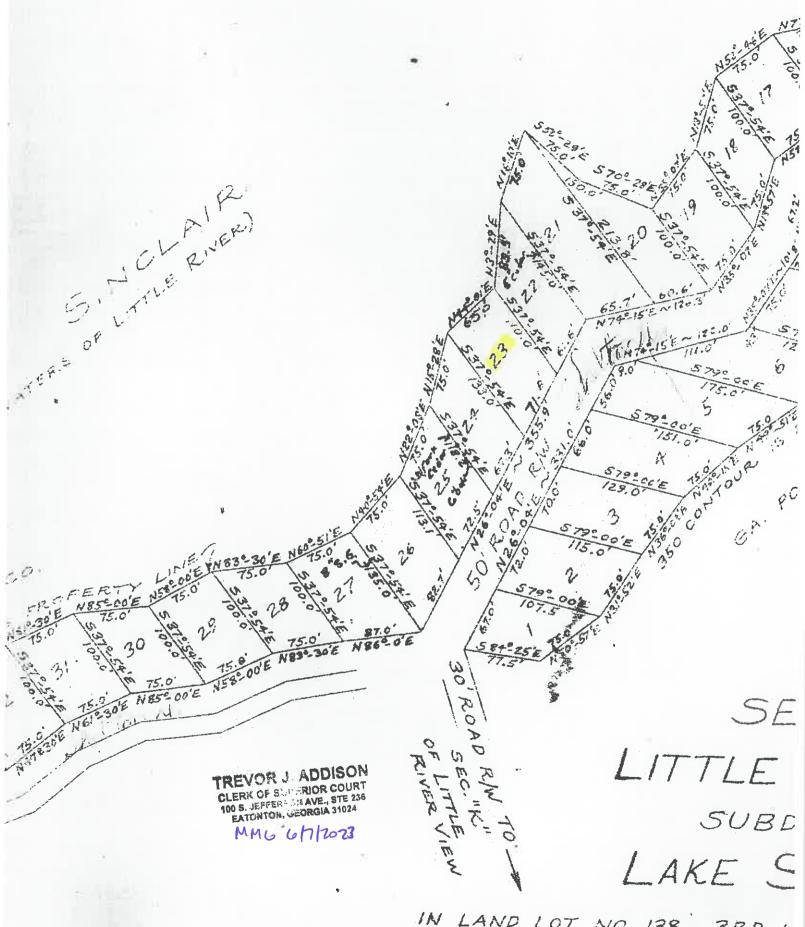

117 Putnam Drive, Suite B ◊ Eatonton, GA 31024 Tel: 706-485-2776 ◊ 706-485-0552 fax ◊ www.putnamcountyga.us

APPLICATION FOR

**VARIANCE** 

Incomplete applications will not be accepted or processed.

| Application Information (same as owner Yes No []) Name: Christopher Conrad | Permit # 2023 - PLAN-13 Property Information                                                                                                                      |  |  |
|----------------------------------------------------------------------------|-------------------------------------------------------------------------------------------------------------------------------------------------------------------|--|--|
|                                                                            | Address: 157 B Thunder Road                                                                                                                                       |  |  |
| Address: 157B Thunder Road Eatonton, GA 31024                              | Map: Parcel: 102B069 Presently Zoned: R3 Com. District:                                                                                                           |  |  |
| Phone: 229-224-1277                                                        | Total Acreage: .64                                                                                                                                                |  |  |
| Email: victoriadayton@gmail.com                                            |                                                                                                                                                                   |  |  |
|                                                                            | In Conservation Use: Yes [] No                                                                                                                                    |  |  |
| Fax:                                                                       |                                                                                                                                                                   |  |  |
| Arterial/State Road. Yes: No:                                              | <u> </u>                                                                                                                                                          |  |  |
| SETBACKS: Front: 30 Rear: 40_                                              | Lakeside: 40Left: 20 Right: 20                                                                                                                                    |  |  |
| TOTAL SQ. FT. (existing structure)                                         | TOTAL FOOTPRINT (proposed structure) 15'x30'                                                                                                                      |  |  |
| LOT LENGTH (the total length of the lot) 35                                | 55'                                                                                                                                                               |  |  |
|                                                                            | ow wide the lot is where you are proposing to build) 104'                                                                                                         |  |  |
|                                                                            |                                                                                                                                                                   |  |  |
|                                                                            | CHED TO APPLICATION*:  GENCY LETTER OF INTENT  YSTEM FROM HEALTH DEPARTMENT                                                                                       |  |  |
|                                                                            | TOWN THOM THE ARTIVIEW I                                                                                                                                          |  |  |
| *PROPOSED                                                                  | LOCATION MUST BE STAKED OFF*                                                                                                                                      |  |  |
| *SIGNATURE OF APPLICANT: Chris C                                           | Onrad DATE: 6/22/2023                                                                                                                                             |  |  |
| SIGN THIS FORM ON OWNER'S BEHALF,                                          | ANT IS THE PROPERTY OWNER OR HAS THE LEGAL AUTHORITY TO AND APPLICANT AGREES TO INDEMNIFY AND HOLD PUTNAM THE EVENT IT IS DETERMINED APPLICANT DOES NOT HAVE SUCH |  |  |
| DATE FILED 6/13/23 FEE: \$ 220.00 C                                        | K. NO CASH C. CARD INITIALS_IS_H.                                                                                                                                 |  |  |
| RECEIPT # 164720343400                                                     |                                                                                                                                                                   |  |  |
| DATE OF NEWSPAPER AD:                                                      | DATE SIGN POSTED:                                                                                                                                                 |  |  |
| PLANNING & ZONING HEARING:                                                 |                                                                                                                                                                   |  |  |
| COMMISSIONERS'/CITY COUNCIL HEARING:                                       | RESULT:                                                                                                                                                           |  |  |

#### APPLICATION FOR ADMINISTRATIVE VARIANCE

incomplete applications will not be eccepted or processed.

|                                                         | Permit#                                                                                                                                          |
|---------------------------------------------------------|--------------------------------------------------------------------------------------------------------------------------------------------------|
| Application Information                                 | Property Information                                                                                                                             |
| (same as owner Yes [] No []) Name: Christopher Conrad   | Address: 157 B Thunder Road                                                                                                                      |
| Address: 157B Thunder Road Eatenton GA 31024            | Map: Parcel: 102B069 Presently Zoned: R3 Com. District:                                                                                          |
| Phone: 229-224-1277/404 593-7945                        | Total Acreage: _64                                                                                                                               |
| Email: Victoria dayton @ gmail. com                     | In Conservation Use: Yes [] No 💢                                                                                                                 |
| Fax:                                                    | State Waters on Property: Yes No []                                                                                                              |
| Arterial/State Road. Yes:No:                            |                                                                                                                                                  |
| SETBACKS: Front: 30 Rear: 65 Lake                       | side: 65 Left: 20 Right: 20                                                                                                                      |
| TOTAL SQ. FT. (existing structure)                      | TOTAL FOOTPRINT (proposed structure) 15'x30'                                                                                                     |
| LOT LENGTH (the total length of the lot) 355'           |                                                                                                                                                  |
| LOT WIDTH AT BUILDING SETBACK (how wide                 | the lot is where you are proposing to build) 104'                                                                                                |
| REASON FOR REQUEST:                                     |                                                                                                                                                  |
|                                                         |                                                                                                                                                  |
|                                                         | ¥                                                                                                                                                |
| *SUPPORTING INFORMATION ATTACHED T                      |                                                                                                                                                  |
| RECORDED PLAT:LETTER OF AGENCY                          | -                                                                                                                                                |
| SITE APPROVAL/LAYOUT OF SEPTIC SYSTEM                   | FROM HEALTH DEPARTMENT                                                                                                                           |
| ***************************************                 | tion must be staked off                                                                                                                          |
|                                                         | 1                                                                                                                                                |
| *SIGNATURE OF APPLICANT: 24                             | DATE: 5/8/23                                                                                                                                     |
| SIGN THIS FORM ON OWNER'S BEHALF, AND A                 | THE PROPERTY OWNER OR HAS THE LEGAL AUTHORITY TO PPLICANT AGREES TO INDEMNIFY AND HOLD PUTNAM PENT IT IS DETERMINED APPLICANT DOES NOT HAVE SUCH |
| DATE FILED FEE: \$ 220.00 CK, NO.                       | CASH C. CARD INITIALS '                                                                                                                          |
| RECEIPT#                                                |                                                                                                                                                  |
| DATE OF NEWSPAPER AD: DATE S PLANNING & ZONING HEARING: |                                                                                                                                                  |
| COMMISSIONERS/CITY COUNCIL HEARING:                     |                                                                                                                                                  |
|                                                         |                                                                                                                                                  |

Brian Caldwell CC: Andrew Ringer 157B Thunder Road Eatonton, Ga 31024 February 13, 2023

Putnam County Planning & Development Director Lisa Jackson 117 Putnam Dr., Suite B Eatonton, Ga 31024

Dear Putnam County Planning & Development:

I am writing on the behalf of Andrew Ringer regarding the property located at 157B Thunder Road, in which we plan to build a pool. We are requesting a variance on the front (75'), and a reduction (52') on the west side seawall, where the seawall wraps around into a small "cove" area. We request the setbacks from the lake in order to best accommodate the home and septic system in the heavy topography and unique shape of this property. Our hope is to build a home that accommodates our needs on a single living level, which is challenging with the existing topography.

General building information: The home we propose to build would have a minimum of 2400 square feet. The footprint for the home will be designed to fit the unique shape and topography of the lot. The final plan design will depend upon a favorable ruling with this variance application. The soils have been tested favorably for use in a conventionally designed septic system and we have been advised to use the flat contour grades on the northeast end of the property for drain fields line locations.