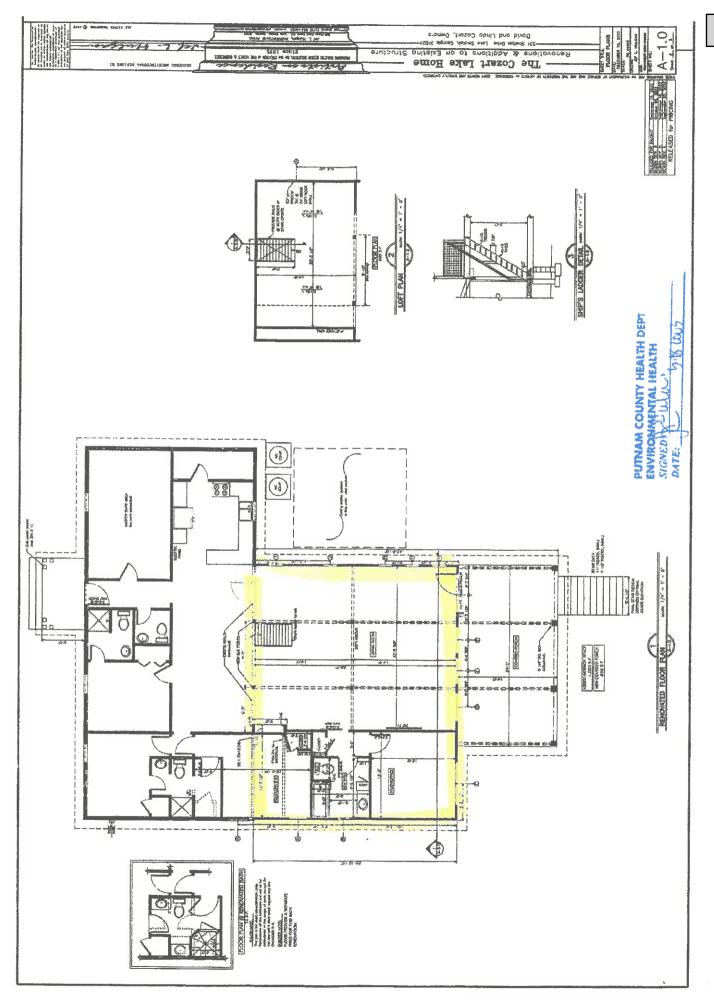

General building information: The home we propose to build would have a minimum of 2400 square feet. The footprint for the home will be designed to fit the unique shape and topography of the lot. The final plan design will depend upon a favorable ruling with this variance application. The soils have been tested favorably for use in a conventionally designed septic system and we have been advised to use the flat contour grades on the northeast end of the property for drain fields line locations.

General building information: The home that has been built has a minimum of 2400 square feet. The footprint for the home has been designed to fit the unique shape and topography of the lot. soils have been tested favorably for use in a conventionally designed septic system and we have been advised to use the flat contour grades on the northeast end of the property for drain fields line locations.