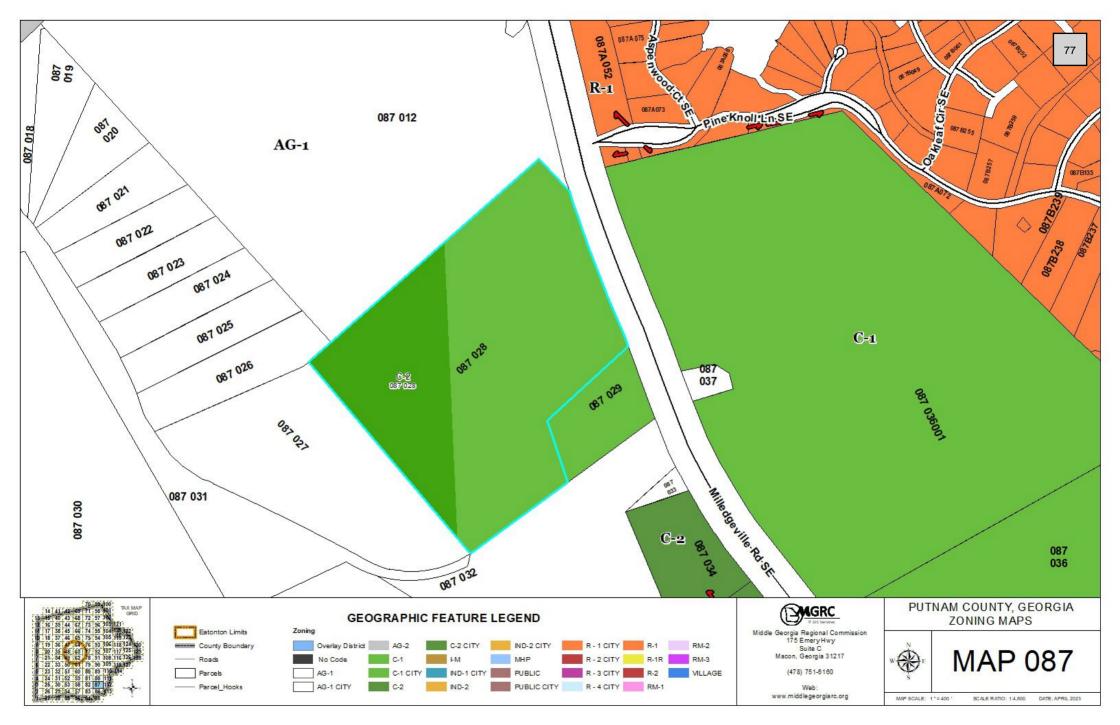

#### Requests

- 5. Request by **Christopher Conrad** for a rear yard setback variance at 157 B Thunder Road. Presently zoned R-1. [Map 102B, Parcel 069, District 3].
- 6. Request by **Jef Hulgan**, **agent for David Cozart** for a left and right side yard setback variance at 331 Shelton Drive. Presently zoned R-2. [Map 057C, Parcel 238, District 4].
- 7. Request by **Peyton Robinson** to rezone 1.1 acres at 905 Harmony Road from C-1 to C-2. [Map 102D, Parcel 044, District 3].\*
- 8. Request by Steven A. Rowland, agent for Norman E. Coleman Jr. to rezone 8.85 acres at 886 Milledgeville Road from C-1/C-2 to C-2. [Map 087, Part of Parcel 028, District 4].\*
- 9. Request by Steven A. Rowland, agent for Norman E. Coleman to rezone 47.81 acres at 886 Milledgeville Road from C-1/C-2 to AG. [Map 087, Part of Parcel 028, District 4].\*
- 10. Request by **Steven A. Rowland, agent for Norman E. Coleman** to rezone 4.71 acres on Milledgeville Road from C-1/C-2 to C-2. [**Map 087, Parcel 029, District 4**].\*