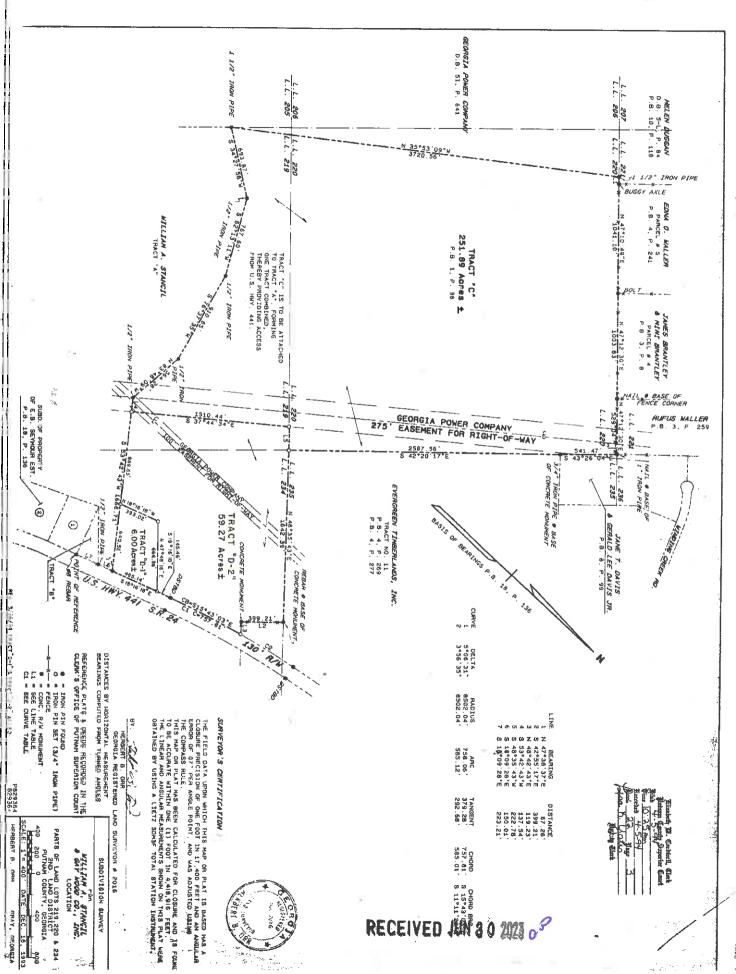

#### Requests

- 5. Request by **Christopher Conrad** for a rear yard setback variance at 157 B Thunder Road. Presently zoned R-1. [Map 102B, Parcel 069, District 3].
- 6. Request by **Jef Hulgan**, **agent for David Cozart** for a left and right side yard setback variance at 331 Shelton Drive. Presently zoned R-2. [Map 057C, Parcel 238, District 4].
- 7. Request by **Peyton Robinson** to rezone 1.1 acres at 905 Harmony Road from C-1 to C-2. [Map 102D, Parcel 044, District 3].\*
- 8. Request by Steven A. Rowland, agent for Norman E. Coleman Jr. to rezone 8.85 acres at 886 Milledgeville Road from C-1/C-2 to C-2. [Map 087, Part of Parcel 028, District 4].\*
- 9. Request by Steven A. Rowland, agent for Norman E. Coleman to rezone 47.81 acres at 886 Milledgeville Road from C-1/C-2 to AG. [Map 087, Part of Parcel 028, District 4].\*
- 10. Request by **Steven A. Rowland, agent for Norman E. Coleman** to rezone 4.71 acres on Milledgeville Road from C-1/C-2 to C-2. [**Map 087, Parcel 029, District 4**].\*

The full meeting package can be reviewed in the Planning & Development office upon request.

The Board of Commissioners reserves the right to continue the meeting to another time and place in the event the number of people in attendance at the meeting, including the Board of Commissioners, staff, and members of the public exceeds the legal limits.

The Board of Commissioners' hearing will be conducted pursuant to O.C.G.A. 50-14-1 and Section 66-152 of the Putnam County Code of Ordinances and meets the requirements of the Zoning Procedures Laws established in O.C.G.A 36-66.

Individuals with disabilities who require certain accommodations in order to allow them to observe and/or participate in this meeting, or who have questions regarding the accessibility of the meeting or the facilities are required to contact the ADA Compliance Officer, at least three business days in advance of the meeting at 706-485-2776 to allow the County to make reasonable accommodations for those persons.