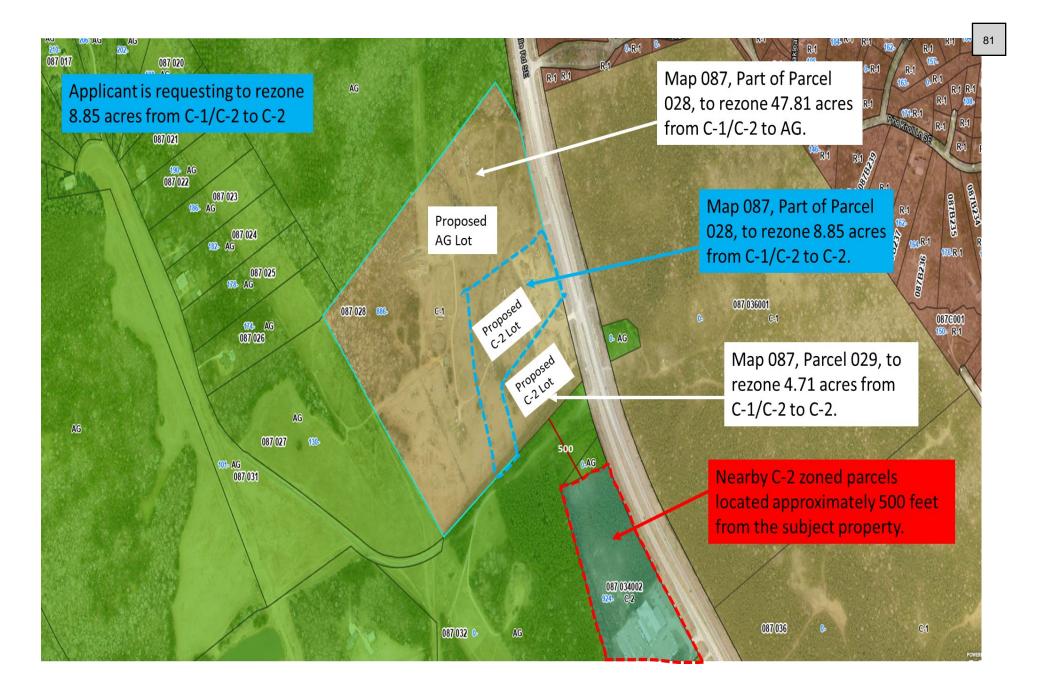

#### Requests

- 5. Request by **Christopher Conrad** for a rear yard setback variance at 157 B Thunder Road. Presently zoned R-1. [Map 102B, Parcel 069, District 3].
- 6. Request by **Jef Hulgan**, **agent for David Cozart** for a left and right side yard setback variance at 331 Shelton Drive. Presently zoned R-2. [Map 057C, Parcel 238, District 4].
- 7. Request by **Peyton Robinson** to rezone 1.1 acres at 905 Harmony Road from C-1 to C-2. [Map 102D, Parcel 044, District 3].\*
- 8. Request by Steven A. Rowland, agent for Norman E. Coleman Jr. to rezone 8.85 acres at 886 Milledgeville Road from C-1/C-2 to C-2. [Map 087, Part of Parcel 028, District 4].\*
- 9. Request by Steven A. Rowland, agent for Norman E. Coleman to rezone 47.81 acres at 886 Milledgeville Road from C-1/C-2 to AG. [Map 087, Part of Parcel 028, District 4].\*
- 10. Request by **Steven A. Rowland, agent for Norman E. Coleman** to rezone 4.71 acres on Milledgeville Road from C-1/C-2 to C-2. [**Map 087, Parcel 029, District 4**].\*

The full meeting package can be reviewed in the Planning & Development office upon request.

The Board of Commissioners reserves the right to continue the meeting to another time and place in the event the number of people in attendance at the meeting, including the Board of Commissioners, staff, and members of the public exceeds the legal limits.

The Board of Commissioners' hearing will be conducted pursuant to O.C.G.A. 50-14-1 and Section 66-152 of the Putnam County Code of Ordinances and meets the requirements of the Zoning Procedures Laws established in O.C.G.A 36-66.

Individuals with disabilities who require certain accommodations in order to allow them to observe and/or participate in this meeting, or who have questions regarding the accessibility of the meeting or the facilities are required to contact the ADA Compliance Officer, at least three business days in advance of the meeting at 706-485-2776 to allow the County to make reasonable accommodations for those persons.