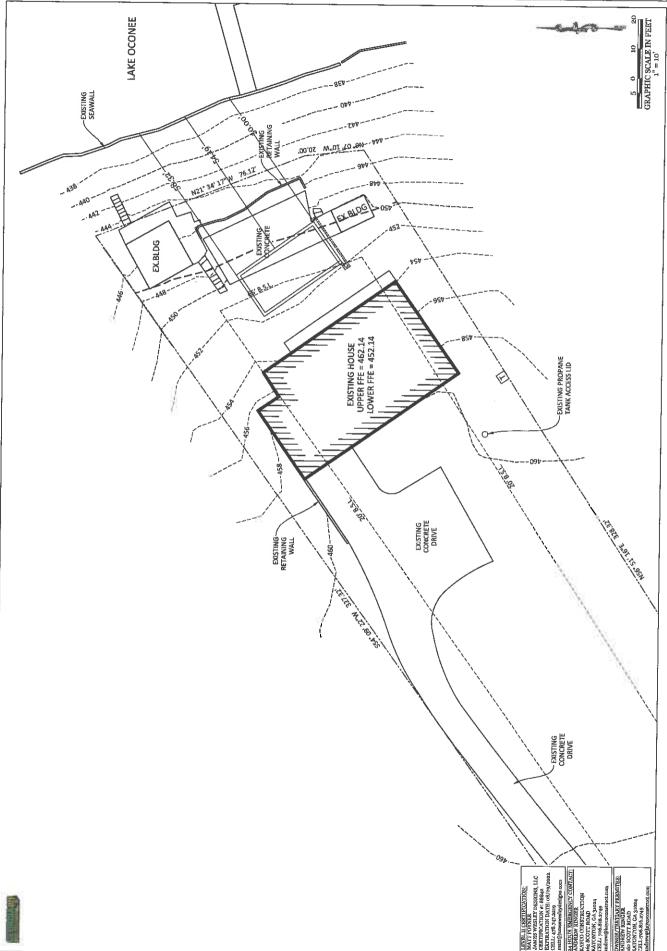

I am writing on the behalf of Andrew Ringer regarding the property located at 157B Thunder Road, in which we plan to build a pool. We are requesting a variance on the front (75'), and a reduction (52') on the west side seawall, where the seawall wraps around into a small "cove" area. We request the setbacks from the lake in order to best accommodate the home and septic system in the heavy topography and unique shape of this property. Our hope is to build a home that accommodates our needs on a single living level, which is challenging with the existing topography.

The challenges of the heavy topography and unique shape of the lot are the reason we ask for the relief from the current setbacks. At the time the community was platted, the setbacks recorded with the covenants and were used when permitting adjacent properties built earlier in the development. Our variance request is consistent with the setbacks our adjacent, and neighborhood properties used during construction.

Placing the home forward on the lot gives us the ability to put the septic field lines back toward the lane coming in from the street and will follow the grade in manner that allows the best septic system per the soils report. It also allows the home to be built approximately 35' from the ease side property which gives us the ability to maintain a tree buffer from the existing neighbor and away from a portion of the challenging topography.

General building information: The home we propose to build would have a minimum of 2400 square feet. The footprint for the home will be designed to fit the unique shape and topography of the lot. The final plan design will depend upon a favorable ruling with this variance application. The soils have been tested favorably for use in a conventionally designed septic system and we have been advised to use the flat contour grades on the northeast end of the property for drain fields line locations.

Dear Putnam County Planning & Development:

I am writing on the behalf of Chris and Victoria Conrad regarding the property located at 157B Thunder Road, in which we plan to build a pool. We are requesting a variance on the front (75'), and a reduction (52') on the west side seawall, where the seawall wraps around into a small "cove" area. We request the setbacks from the lake in order to best accommodate the home and septic system in the heavy topography and unique shape of this property.

The challenges of the heavy topography and unique shape of the lot are the reason we ask for the relief from the current setbacks. At the time the community was platted, the setbacks recorded with the covenants and were used when permitting adjacent properties built earlier in the development. Our variance request is consistent with the setbacks our adjacent and neighborhood properties used during construction.

Requesting the variance gives us the ability to put the septic field lines back toward the lane coming in from the street and will follow the grade in manner that allows the best septic system per the soils report. It also allows the home to be built approximately 40' from the East side property which gives us the ability to maintain a tree buffer from the existing neighbor and away from a portion of the challenging topography.

General building information: The home that has been built has a minimum of 2400 square feet. The footprint for the home has been designed to fit the unique shape and topography of the lot. soils have been tested favorably for use in a conventionally designed septic system and we have been advised to use the flat contour grades on the northeast end of the property for drain fields line locations.