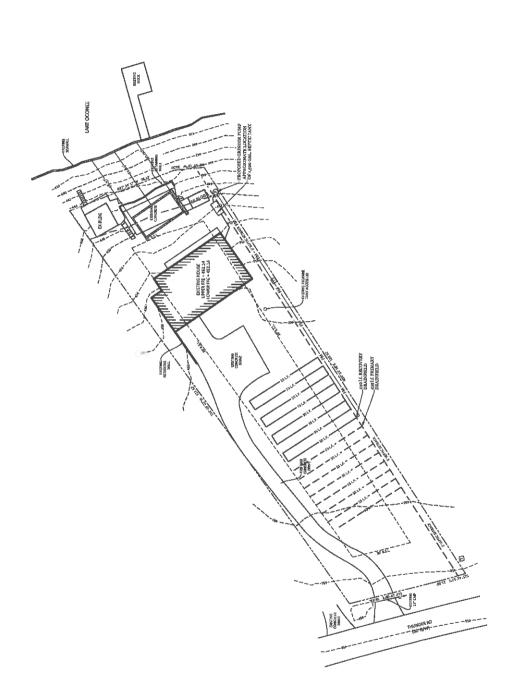

I am writing on the behalf of Andrew Ringer regarding the property located at 157B Thunder Road, in which we plan to build a pool. We are requesting a variance on the front (75'), and a reduction (52') on the west side seawall, where the seawall wraps around into a small "cove" area. We request the setbacks from the lake in order to best accommodate the home and septic system in the heavy topography and unique shape of this property. Our hope is to build a home that accommodates our needs on a single living level, which is challenging with the existing topography.

The challenges of the heavy topography and unique shape of the lot are the reason we ask for the relief from the current setbacks. At the time the community was platted, the setbacks recorded with the covenants and were used when permitting adjacent properties built earlier in the development. Our variance request is consistent with the setbacks our adjacent, and neighborhood properties used during construction.

Placing the home forward on the lot gives us the ability to put the septic field lines back toward the lane coming in from the street and will follow the grade in manner that allows the best septic system per the soils report. It also allows the home to be built approximately 35' from the ease side property which gives us the ability to maintain a tree buffer from the existing neighbor and away from a portion of the challenging topography.

General building information: The home we propose to build would have a minimum of 2400 square feet. The footprint for the home will be designed to fit the unique shape and topography of the lot. The final plan design will depend upon a favorable ruling with this variance application. The soils have been tested favorably for use in a conventionally designed septic system and we have been advised to use the flat contour grades on the northeast end of the property for drain fields line locations.