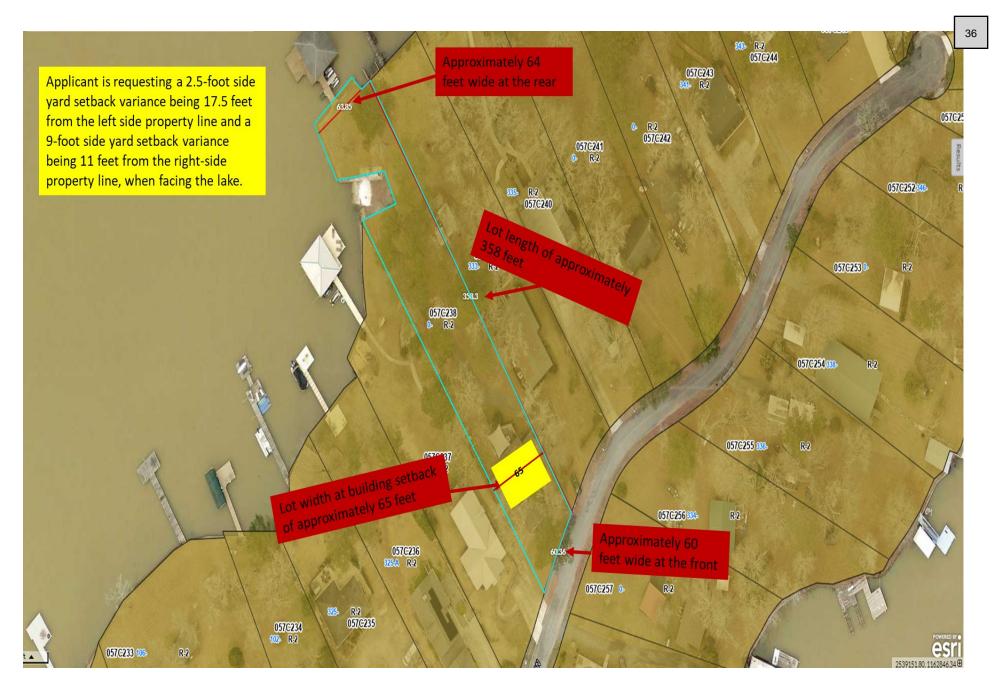

#### Requests

- 5. Request by **Christopher Conrad** for a rear yard setback variance at 157 B Thunder Road. Presently zoned R-1. [Map 102B, Parcel 069, District 3].
- 6. Request by **Jef Hulgan**, **agent for David Cozart** for a left and right side yard setback variance at 331 Shelton Drive. Presently zoned R-2. [Map 057C, Parcel 238, District 4].
- 7. Request by **Peyton Robinson** to rezone 1.1 acres at 905 Harmony Road from C-1 to C-2. [Map 102D, Parcel 044, District 3].\*
- 8. Request by Steven A. Rowland, agent for Norman E. Coleman Jr. to rezone 8.85 acres at 886 Milledgeville Road from C-1/C-2 to C-2. [Map 087, Part of Parcel 028, District 4].\*
- 9. Request by Steven A. Rowland, agent for Norman E. Coleman to rezone 47.81 acres at 886 Milledgeville Road from C-1/C-2 to AG. [Map 087, Part of Parcel 028, District 4].\*
- 10. Request by **Steven A. Rowland, agent for Norman E. Coleman** to rezone 4.71 acres on Milledgeville Road from C-1/C-2 to C-2. [**Map 087, Parcel 029, District 4**].\*

#### **File Attachments for Item:**

5. Request by **Christopher Conrad** for a rear yard setback variance at 157 B Thunder Road. Presently zoned R-1. **[Map 102B, Parcel 069, District 3].** 

- 5. Request by **Christopher Conrad** for a rear yard setback variance at 157 B Thunder Road. Presently zoned R-1. [Map 102B, Parcel 069, District 3].
- 6. Request by **Jef Hulgan**, **agent for David Cozart** for a left and right side yard setback variance at 331 Shelton Drive. Presently zoned R-2. [Map 057C, Parcel 238, District 4].
- 7. Request by **Peyton Robinson** to rezone 1.1 acres at 905 Harmony Road from C-1 to C-2. [Map 102D, Parcel 044, District 3].\*
- 8. Request by Steven A. Rowland, agent for Norman E. Coleman Jr. to rezone 8.85 acres at 886 Milledgeville Road from C-1/C-2 to C-2. [Map 087, Part of Parcel 028, District 4].\*
- 9. Request by **Steven A. Rowland, agent for Norman E. Coleman** to rezone 47.81 acres at 886 Milledgeville Road from C-1/C-2 to AG. [Map 087, Part of Parcel 028, District 4].\*
- 10. Request by **Steven A. Rowland, agent for Norman E. Coleman** to rezone 4.71 acres on Milledgeville Road from C-1/C-2 to C-2. [Map 087, Parcel 029, District 4].\*