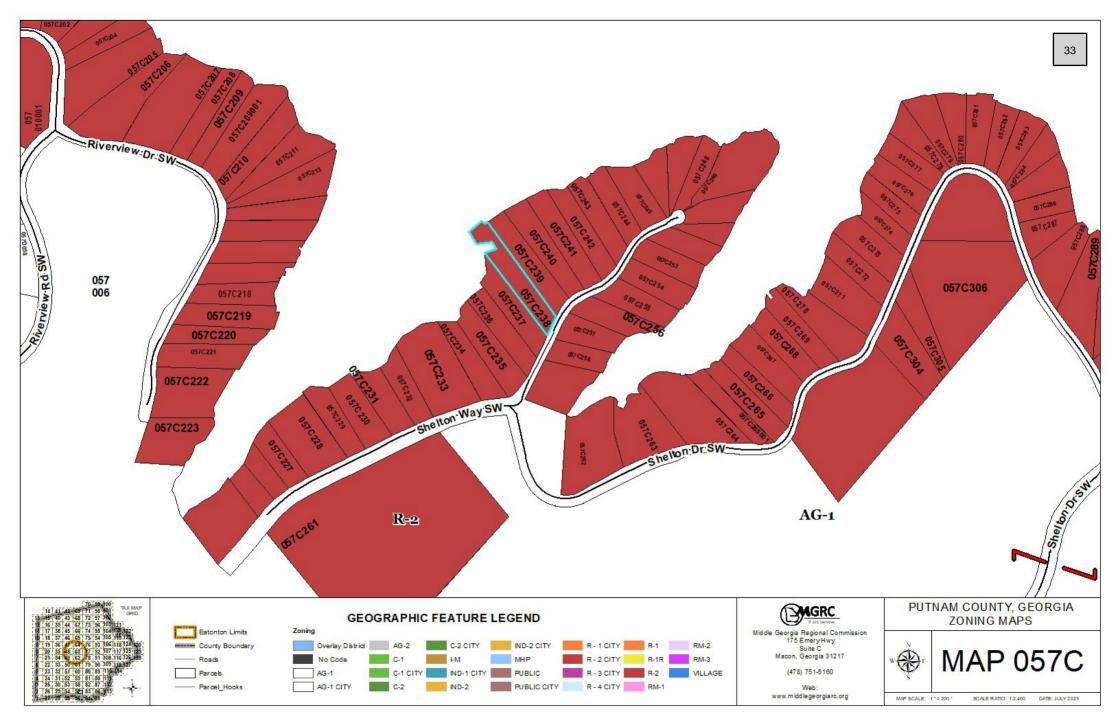

#### Requests

- 5. Request by **Christopher Conrad** for a rear yard setback variance at 157 B Thunder Road. Presently zoned R-1. [Map 102B, Parcel 069, District 3].
- 6. Request by **Jef Hulgan**, **agent for David Cozart** for a left and right side yard setback variance at 331 Shelton Drive. Presently zoned R-2. [Map 057C, Parcel 238, District 4].
- 7. Request by **Peyton Robinson** to rezone 1.1 acres at 905 Harmony Road from C-1 to C-2. [Map 102D, Parcel 044, District 3].\*
- 8. Request by Steven A. Rowland, agent for Norman E. Coleman Jr. to rezone 8.85 acres at 886 Milledgeville Road from C-1/C-2 to C-2. [Map 087, Part of Parcel 028, District 4].\*
- 9. Request by Steven A. Rowland, agent for Norman E. Coleman to rezone 47.81 acres at 886 Milledgeville Road from C-1/C-2 to AG. [Map 087, Part of Parcel 028, District 4].\*
- 10. Request by **Steven A. Rowland, agent for Norman E. Coleman** to rezone 4.71 acres on Milledgeville Road from C-1/C-2 to C-2. [**Map 087, Parcel 029, District 4**].\*

#### **File Attachments for Item:**

5. Request by **Christopher Conrad** for a rear yard setback variance at 157 B Thunder Road. Presently zoned R-1. **[Map 102B, Parcel 069, District 3].** 

- 5. Request by **Christopher Conrad** for a rear yard setback variance at 157 B Thunder Road. Presently zoned R-1. [Map 102B, Parcel 069, District 3].
- 6. Request by **Jef Hulgan**, **agent for David Cozart** for a left and right side yard setback variance at 331 Shelton Drive. Presently zoned R-2. [Map 057C, Parcel 238, District 4].
- 7. Request by **Peyton Robinson** to rezone 1.1 acres at 905 Harmony Road from C-1 to C-2. [Map 102D, Parcel 044, District 3].\*
- 8. Request by Steven A. Rowland, agent for Norman E. Coleman Jr. to rezone 8.85 acres at 886 Milledgeville Road from C-1/C-2 to C-2. [Map 087, Part of Parcel 028, District 4].\*
- 9. Request by **Steven A. Rowland, agent for Norman E. Coleman** to rezone 47.81 acres at 886 Milledgeville Road from C-1/C-2 to AG. [Map 087, Part of Parcel 028, District 4].\*
- 10. Request by **Steven A. Rowland, agent for Norman E. Coleman** to rezone 4.71 acres on Milledgeville Road from C-1/C-2 to C-2. [Map 087, Parcel 029, District 4].\*