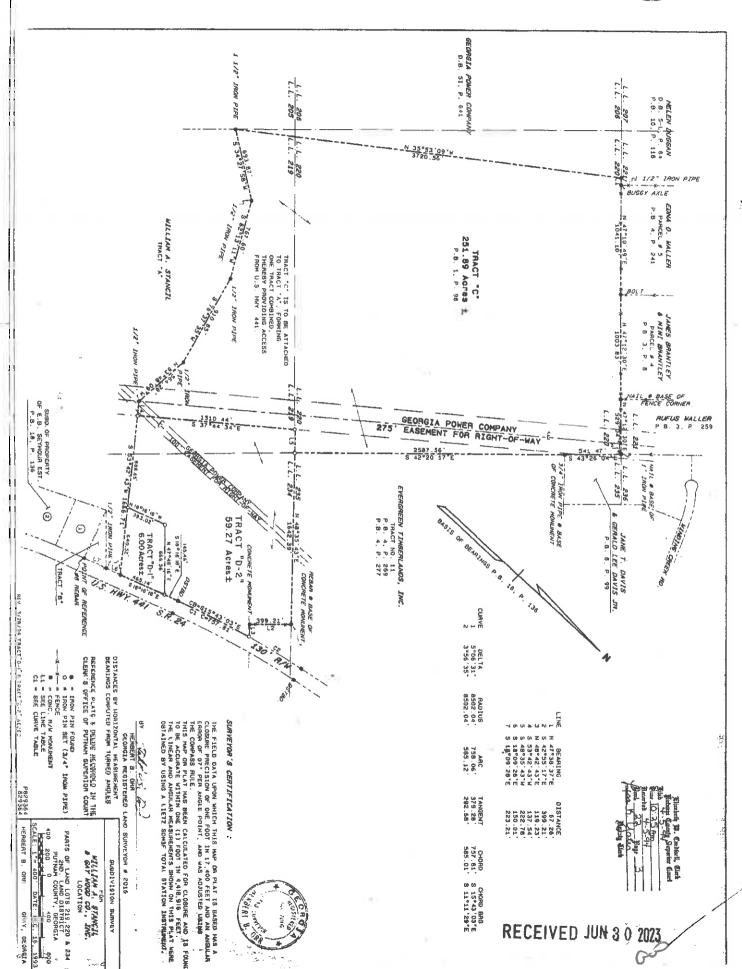

#### Requests

- 5. Request by **Christopher Conrad** for a rear yard setback variance at 157 B Thunder Road. Presently zoned R-1. [Map 102B, Parcel 069, District 3].
- 6. Request by **Jef Hulgan**, **agent for David Cozart** for a left and right side yard setback variance at 331 Shelton Drive. Presently zoned R-2. [Map 057C, Parcel 238, District 4].
- 7. Request by **Peyton Robinson** to rezone 1.1 acres at 905 Harmony Road from C-1 to C-2. [Map 102D, Parcel 044, District 3].\*
- 8. Request by Steven A. Rowland, agent for Norman E. Coleman Jr. to rezone 8.85 acres at 886 Milledgeville Road from C-1/C-2 to C-2. [Map 087, Part of Parcel 028, District 4].\*
- 9. Request by Steven A. Rowland, agent for Norman E. Coleman to rezone 47.81 acres at 886 Milledgeville Road from C-1/C-2 to AG. [Map 087, Part of Parcel 028, District 4].\*
- 10. Request by **Steven A. Rowland, agent for Norman E. Coleman** to rezone 4.71 acres on Milledgeville Road from C-1/C-2 to C-2. [**Map 087, Parcel 029, District 4**].\*

The Board of Commissioners' hearing will be conducted pursuant to O.C.G.A. 50-14-1 and Section 66-152 of the Putnam County Code of Ordinances and meets the requirements of the Zoning Procedures Laws established in O.C.G.A 36-66.

Individuals with disabilities who require certain accommodations in order to allow them to observe and/or participate in this meeting, or who have questions regarding the accessibility of the meeting or the facilities are required to contact the ADA Compliance Officer, at least three business days in advance of the meeting at 706-485-2776 to allow the County to make reasonable accommodations for those persons.