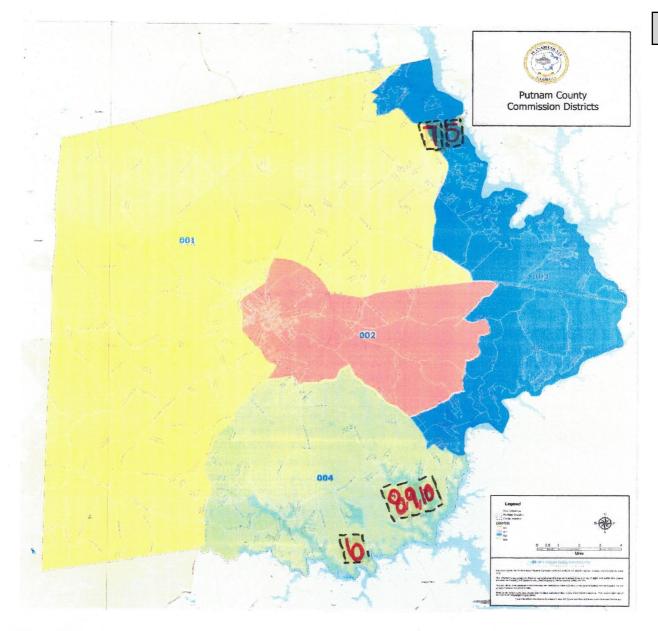

#### Requests

- 5. Request by **Christopher Conrad** for a rear yard setback variance at 157 B Thunder Road. Presently zoned R-1. [Map 102B, Parcel 069, District 3].
- 6. Request by **Jef Hulgan**, **agent for David Cozart** for a left and right side yard setback variance at 331 Shelton Drive. Presently zoned R-2. [Map 057C, Parcel 238, District 4].
- 7. Request by **Peyton Robinson** to rezone 1.1 acres at 905 Harmony Road from C-1 to C-2. [Map 102D, Parcel 044, District 3].\*
- 8. Request by Steven A. Rowland, agent for Norman E. Coleman Jr. to rezone 8.85 acres at 886 Milledgeville Road from C-1/C-2 to C-2. [Map 087, Part of Parcel 028, District 4].\*
- 9. Request by Steven A. Rowland, agent for Norman E. Coleman to rezone 47.81 acres at 886 Milledgeville Road from C-1/C-2 to AG. [Map 087, Part of Parcel 028, District 4].\*
- 10. Request by **Steven A. Rowland, agent for Norman E. Coleman** to rezone 4.71 acres on Milledgeville Road from C-1/C-2 to C-2. [**Map 087, Parcel 029, District 4**].\*

#### **File Attachments for Item:**

5. Request by **Christopher Conrad** for a rear yard setback variance at 157 B Thunder Road. Presently zoned R-1. **[Map 102B, Parcel 069, District 3].** 

- 5. Request by **Christopher Conrad** for a rear yard setback variance at 157 B Thunder Road. Presently zoned R-1. [Map 102B, Parcel 069, District 3].
- 6. Request by **Jef Hulgan**, **agent for David Cozart** for a left and right side yard setback variance at 331 Shelton Drive. Presently zoned R-2. [Map 057C, Parcel 238, District 4].
- 7. Request by **Peyton Robinson** to rezone 1.1 acres at 905 Harmony Road from C-1 to C-2. [Map 102D, Parcel 044, District 3].\*
- 8. Request by Steven A. Rowland, agent for Norman E. Coleman Jr. to rezone 8.85 acres at 886 Milledgeville Road from C-1/C-2 to C-2. [Map 087, Part of Parcel 028, District 4].\*
- 9. Request by **Steven A. Rowland, agent for Norman E. Coleman** to rezone 47.81 acres at 886 Milledgeville Road from C-1/C-2 to AG. [Map 087, Part of Parcel 028, District 4].\*
- 10. Request by **Steven A. Rowland, agent for Norman E. Coleman** to rezone 4.71 acres on Milledgeville Road from C-1/C-2 to C-2. [Map 087, Parcel 029, District 4].\*