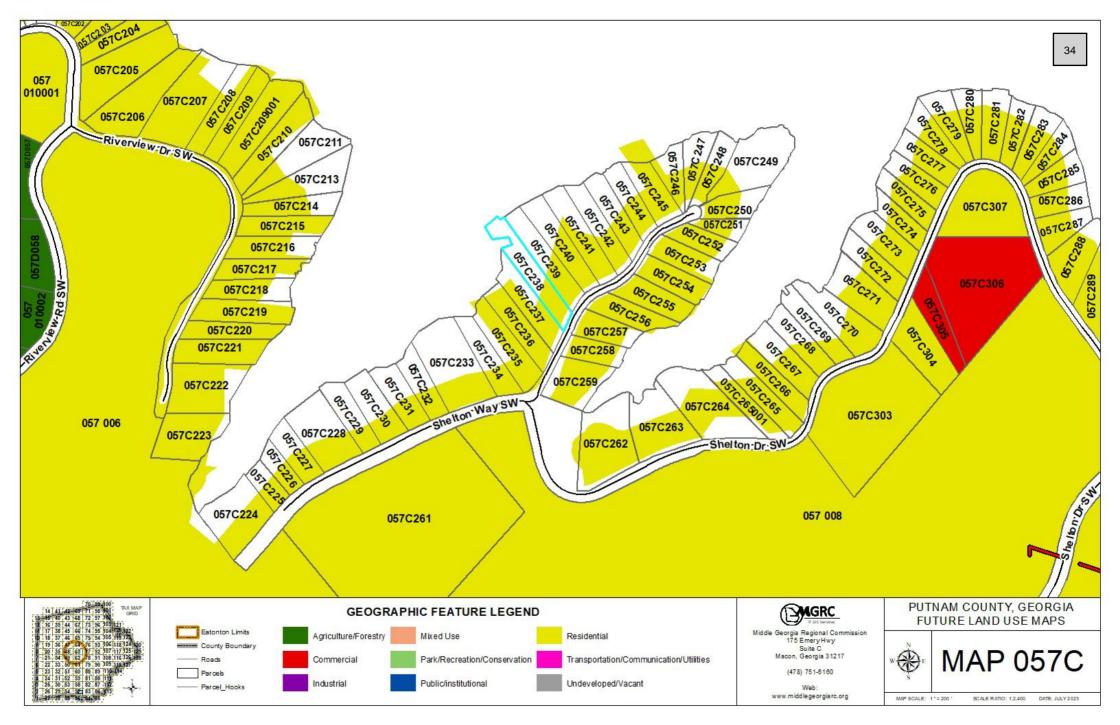

#### Requests

- 5. Request by **Christopher Conrad** for a rear yard setback variance at 157 B Thunder Road. Presently zoned R-1. [Map 102B, Parcel 069, District 3].
- 6. Request by **Jef Hulgan**, **agent for David Cozart** for a left and right side yard setback variance at 331 Shelton Drive. Presently zoned R-2. [Map 057C, Parcel 238, District 4].
- 7. Request by **Peyton Robinson** to rezone 1.1 acres at 905 Harmony Road from C-1 to C-2. [Map 102D, Parcel 044, District 3].\*
- 8. Request by Steven A. Rowland, agent for Norman E. Coleman Jr. to rezone 8.85 acres at 886 Milledgeville Road from C-1/C-2 to C-2. [Map 087, Part of Parcel 028, District 4].\*
- 9. Request by Steven A. Rowland, agent for Norman E. Coleman to rezone 47.81 acres at 886 Milledgeville Road from C-1/C-2 to AG. [Map 087, Part of Parcel 028, District 4].\*
- 10. Request by **Steven A. Rowland, agent for Norman E. Coleman** to rezone 4.71 acres on Milledgeville Road from C-1/C-2 to C-2. [**Map 087, Parcel 029, District 4**].\*

#### **File Attachments for Item:**

5. Request by **Christopher Conrad** for a rear yard setback variance at 157 B Thunder Road. Presently zoned R-1. **[Map 102B, Parcel 069, District 3].** 

- 5. Request by **Christopher Conrad** for a rear yard setback variance at 157 B Thunder Road. Presently zoned R-1. [Map 102B, Parcel 069, District 3].
- 6. Request by **Jef Hulgan**, **agent for David Cozart** for a left and right side yard setback variance at 331 Shelton Drive. Presently zoned R-2. [Map 057C, Parcel 238, District 4].
- 7. Request by **Peyton Robinson** to rezone 1.1 acres at 905 Harmony Road from C-1 to C-2. [Map 102D, Parcel 044, District 3].\*
- 8. Request by Steven A. Rowland, agent for Norman E. Coleman Jr. to rezone 8.85 acres at 886 Milledgeville Road from C-1/C-2 to C-2. [Map 087, Part of Parcel 028, District 4].\*
- 9. Request by **Steven A. Rowland, agent for Norman E. Coleman** to rezone 47.81 acres at 886 Milledgeville Road from C-1/C-2 to AG. [Map 087, Part of Parcel 028, District 4].\*
- 10. Request by **Steven A. Rowland, agent for Norman E. Coleman** to rezone 4.71 acres on Milledgeville Road from C-1/C-2 to C-2. [Map 087, Parcel 029, District 4].\*