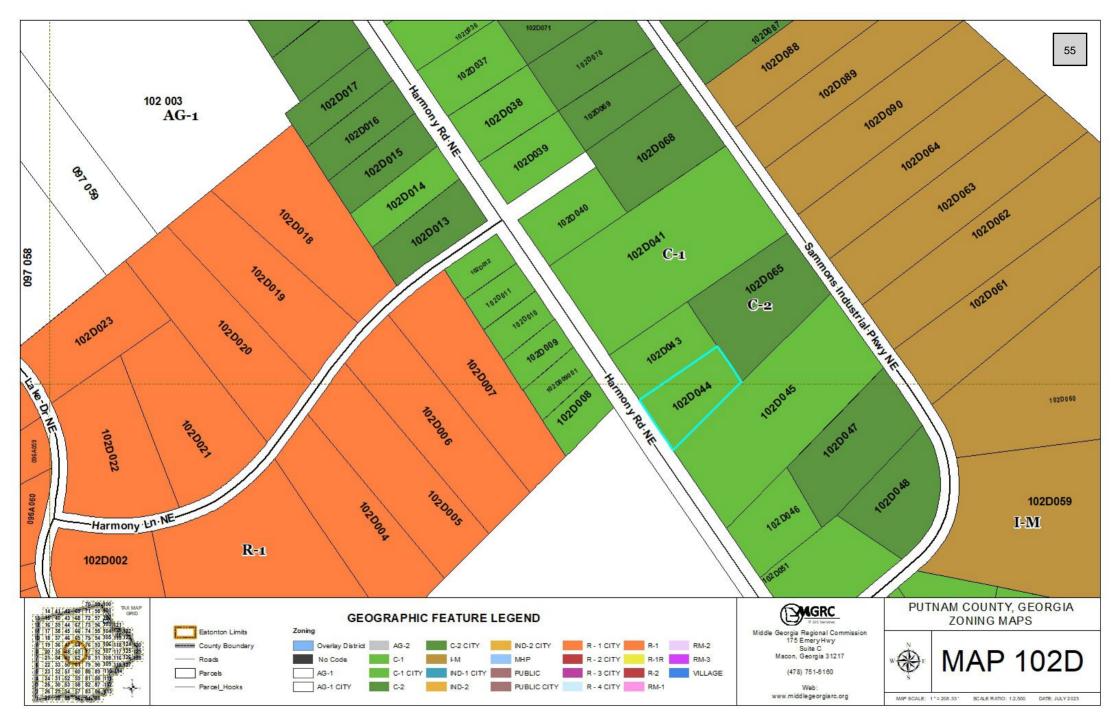

#### Requests

- 5. Request by **Christopher Conrad** for a rear yard setback variance at 157 B Thunder Road. Presently zoned R-1. [Map 102B, Parcel 069, District 3].
- 6. Request by **Jef Hulgan**, **agent for David Cozart** for a left and right side yard setback variance at 331 Shelton Drive. Presently zoned R-2. [Map 057C, Parcel 238, District 4].
- 7. Request by **Peyton Robinson** to rezone 1.1 acres at 905 Harmony Road from C-1 to C-2. [Map 102D, Parcel 044, District 3].\*
- 8. Request by Steven A. Rowland, agent for Norman E. Coleman Jr. to rezone 8.85 acres at 886 Milledgeville Road from C-1/C-2 to C-2. [Map 087, Part of Parcel 028, District 4].\*
- 9. Request by Steven A. Rowland, agent for Norman E. Coleman to rezone 47.81 acres at 886 Milledgeville Road from C-1/C-2 to AG. [Map 087, Part of Parcel 028, District 4].\*
- 10. Request by **Steven A. Rowland, agent for Norman E. Coleman** to rezone 4.71 acres on Milledgeville Road from C-1/C-2 to C-2. [**Map 087, Parcel 029, District 4**].\*

\*The Putnam County Board of Commissioners will hear these agenda items on <u>August 15, 2023</u> at 6:00 P.M., in the Putnam County Administration Building, 117 Putnam Drive, Room 203, Eatonton, GA 31024.