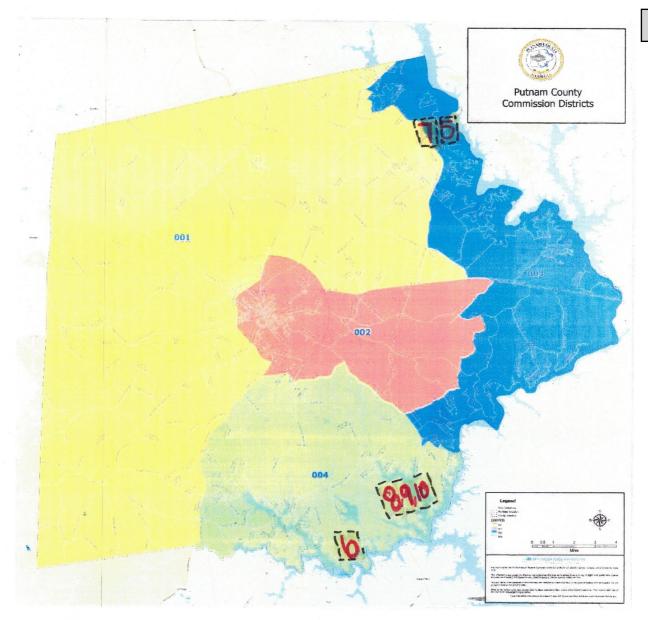

#### Requests

- 5. Request by **Christopher Conrad** for a rear yard setback variance at 157 B Thunder Road. Presently zoned R-1. [Map 102B, Parcel 069, District 3].
- 6. Request by **Jef Hulgan**, **agent for David Cozart** for a left and right side yard setback variance at 331 Shelton Drive. Presently zoned R-2. [Map 057C, Parcel 238, District 4].
- 7. Request by **Peyton Robinson** to rezone 1.1 acres at 905 Harmony Road from C-1 to C-2. [Map 102D, Parcel 044, District 3].\*
- 8. Request by Steven A. Rowland, agent for Norman E. Coleman Jr. to rezone 8.85 acres at 886 Milledgeville Road from C-1/C-2 to C-2. [Map 087, Part of Parcel 028, District 4].\*
- 9. Request by Steven A. Rowland, agent for Norman E. Coleman to rezone 47.81 acres at 886 Milledgeville Road from C-1/C-2 to AG. [Map 087, Part of Parcel 028, District 4].\*
- 10. Request by **Steven A. Rowland, agent for Norman E. Coleman** to rezone 4.71 acres on Milledgeville Road from C-1/C-2 to C-2. [**Map 087, Parcel 029, District 4**].\*

#### **File Attachments for Item:**

5. Request by **Christopher Conrad** for a rear yard setback variance at 157 B Thunder Road. Presently zoned R-1. **[Map 102B, Parcel 069, District 3].** 

- 5. Request by **Christopher Conrad** for a rear yard setback variance at 157 B Thunder Road. Presently zoned R-1. [Map 102B, Parcel 069, District 3].
- 6. Request by **Jef Hulgan**, **agent for David Cozart** for a left and right side yard setback variance at 331 Shelton Drive. Presently zoned R-2. [Map 057C, Parcel 238, District 4].
- 7. Request by **Peyton Robinson** to rezone 1.1 acres at 905 Harmony Road from C-1 to C-2. [Map 102D, Parcel 044, District 3].\*
- 8. Request by Steven A. Rowland, agent for Norman E. Coleman Jr. to rezone 8.85 acres at 886 Milledgeville Road from C-1/C-2 to C-2. [Map 087, Part of Parcel 028, District 4].\*
- 9. Request by **Steven A. Rowland, agent for Norman E. Coleman** to rezone 47.81 acres at 886 Milledgeville Road from C-1/C-2 to AG. [Map 087, Part of Parcel 028, District 4].\*
- 10. Request by **Steven A. Rowland, agent for Norman E. Coleman** to rezone 4.71 acres on Milledgeville Road from C-1/C-2 to C-2. [Map 087, Parcel 029, District 4].\*