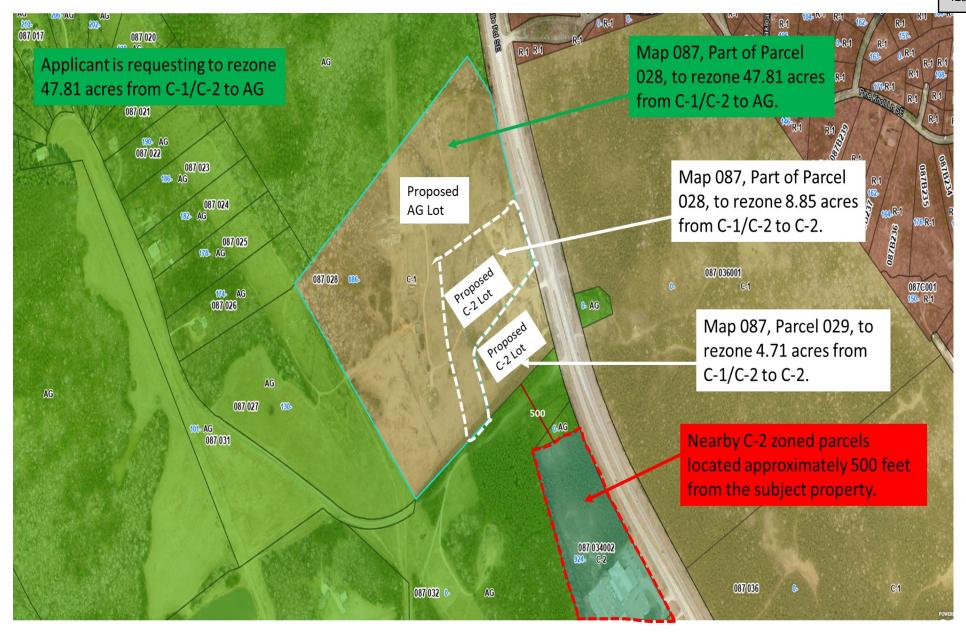

#### Requests

- 5. Request by **Christopher Conrad** for a rear yard setback variance at 157 B Thunder Road. Presently zoned R-1. [Map 102B, Parcel 069, District 3].
- 6. Request by **Jef Hulgan**, **agent for David Cozart** for a left and right side yard setback variance at 331 Shelton Drive. Presently zoned R-2. [Map 057C, Parcel 238, District 4].
- 7. Request by **Peyton Robinson** to rezone 1.1 acres at 905 Harmony Road from C-1 to C-2. [Map 102D, Parcel 044, District 3].\*
- 8. Request by Steven A. Rowland, agent for Norman E. Coleman Jr. to rezone 8.85 acres at 886 Milledgeville Road from C-1/C-2 to C-2. [Map 087, Part of Parcel 028, District 4].\*
- 9. Request by Steven A. Rowland, agent for Norman E. Coleman to rezone 47.81 acres at 886 Milledgeville Road from C-1/C-2 to AG. [Map 087, Part of Parcel 028, District 4].\*
- 10. Request by **Steven A. Rowland, agent for Norman E. Coleman** to rezone 4.71 acres on Milledgeville Road from C-1/C-2 to C-2. [**Map 087, Parcel 029, District 4**].\*